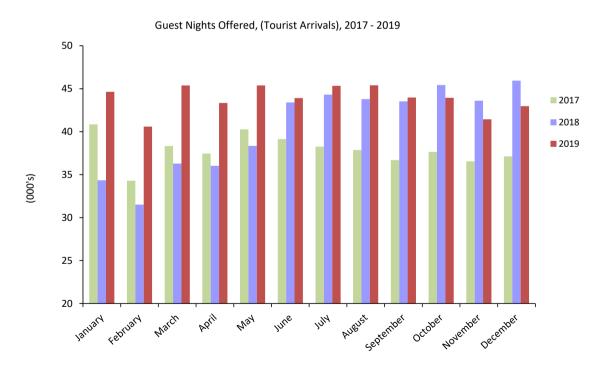

Note:

Table 5.08 Guest Nights Offered, 2017 - 2019

|           | Guest nights offered (000's) |       |       |  |  |  |  |  |  |  |
|-----------|------------------------------|-------|-------|--|--|--|--|--|--|--|
|           | 2017                         | 2018  | 2019  |  |  |  |  |  |  |  |
| January   | 40.9                         | 34.3  | 44.6  |  |  |  |  |  |  |  |
| February  | 34.3                         | 31.5  | 40.6  |  |  |  |  |  |  |  |
| March     | 38.3                         | 36.3  | 45.4  |  |  |  |  |  |  |  |
| April     | 37.4                         | 36.0  | 43.3  |  |  |  |  |  |  |  |
| May       | 40.3                         | 38.3  | 45.4  |  |  |  |  |  |  |  |
| June      | 39.1                         | 43.4  | 43.9  |  |  |  |  |  |  |  |
| July      | 38.3                         | 44.3  | 45.3  |  |  |  |  |  |  |  |
| August    | 37.9                         | 43.8  | 45.4  |  |  |  |  |  |  |  |
| September | 36.7                         | 43.5  | 44.0  |  |  |  |  |  |  |  |
| October   | 37.6                         | 45.4  | 43.9  |  |  |  |  |  |  |  |
| November  | 36.6                         | 43.6  | 41.4  |  |  |  |  |  |  |  |
| December  | 37.1                         | 45.9  | 43.0  |  |  |  |  |  |  |  |
| Total     | 454.5                        | 486.5 | 526.3 |  |  |  |  |  |  |  |

Guest Nights Offered, (All Arrivals), 2017 - 2019

Note:

Table 5.09 Sleeper Occupancy Rates, 2017 - 2019

|           | Sleeper occupancy rates (%) |      |      |  |  |  |  |  |  |
|-----------|-----------------------------|------|------|--|--|--|--|--|--|
|           | 2017                        | 2018 | 2019 |  |  |  |  |  |  |
| January   | 37.3                        | 42.0 | 44.6 |  |  |  |  |  |  |
| February  | 53.1                        | 47.0 | 49.9 |  |  |  |  |  |  |
| March     | 58.0                        | 50.9 | 55.6 |  |  |  |  |  |  |
| April     | 60.9                        | 54.5 | 47.2 |  |  |  |  |  |  |
| May       | 63.9                        | 59.0 | 59.7 |  |  |  |  |  |  |
| June      | 64.9                        | 56.8 | 61.5 |  |  |  |  |  |  |
| July      | 65.8                        | 56.7 | 57.1 |  |  |  |  |  |  |
| August    | 66.3                        | 62.6 | 56.8 |  |  |  |  |  |  |
| September | 68.5                        | 66.0 | 60.9 |  |  |  |  |  |  |
| October   | 55.4                        | 54.4 | 57.0 |  |  |  |  |  |  |
| November  | 43.9                        | 46.2 | 43.6 |  |  |  |  |  |  |
| December  | 32.7                        | 41.9 | 33.0 |  |  |  |  |  |  |
| Total     | 55.9                        | 53.4 | 52.4 |  |  |  |  |  |  |