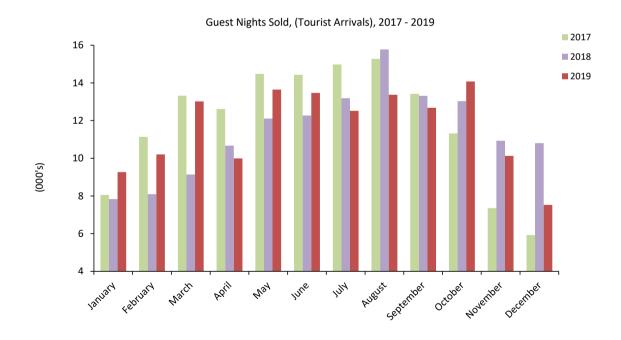

Note:

**Table 6.07 Guest Nights Sold, 2017 - 2019** 

|           | Guest ni | ghts sold (000's) |       |
|-----------|----------|-------------------|-------|
|           | 2017     | 2018              | 2019  |
| January   | 8.1      | 7.8               | 9.3   |
| February  | 11.1     | 8.1               | 10.2  |
| March     | 13.3     | 9.1               | 13.0  |
| April     | 12.6     | 10.7              | 10.0  |
| May       | 14.5     | 12.1              | 13.6  |
| June      | 14.4     | 12.3              | 13.5  |
| July      | 15.0     | 13.2              | 12.5  |
| August    | 15.3     | 15.8              | 13.4  |
| September | 13.4     | 13.3              | 12.7  |
| October   | 11.3     | 13.0              | 14.1  |
| November  | 7.4      | 10.9              | 10.1  |
| December  | 5.9      | 10.8              | 7.5   |
| Total     | 142.3    | 137.2             | 139.9 |