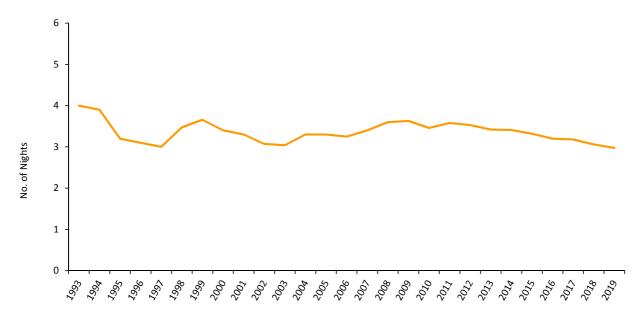

# 1: General

**Table 1.01** General Analysis, 1993 - 2019

| Voor   | All      | (000's) |     | %                     | (000's) |     | (%) Sleeper | Average           |
|--------|----------|---------|-----|-----------------------|---------|-----|-------------|-------------------|
| Year A | Arrivals | RNO     | RNS | - Room -<br>Occupancy | GNO     | GNS | Occupancy   | Length Of<br>Stay |
| 1993   | 39,123   | 195     | 94  | 48.4                  | 391     | 157 | 40.2        | 4.0               |
| 1994   | 37,851   | 199     | 89  | 44.5                  | 401     | 149 | 37.2        | 3.9               |
| 1995   | 45,056   | 192     | 88  | 46.1                  | 369     | 144 | 39.2        | 3.2               |
| 1996   | 46,142   | 191     | 83  | 43.3                  | 372     | 141 | 37.8        | 3.1               |
| 1997   | 48,420   | 190     | 90  | 47.3                  | 370     | 144 | 39.0        | 3.0               |
| 1998   | 41,616   | 173     | 93  | 53.6                  | 335     | 145 | 43.1        | 3.5               |
| 1999   | 42,031   | 179     | 99  | 55.3                  | 351     | 154 | 43.7        | 3.7               |
| 2000   | 48,949   | 179     | 105 | 58.9                  | 368     | 164 | 44.6        | 3.4               |
| 2001   | 53,776   | 179     | 115 | 64.2                  | 366     | 179 | 48.9        | 3.3               |
| 2002   | 59,417   | 183     | 118 | 64.4                  | 367     | 182 | 49.7        | 3.1               |
| 2003   | 61,743   | 186     | 119 | 64.2                  | 367     | 188 | 51.2        | 3.0               |
| 2004   | 61,710   | 186     | 126 | 68.2                  | 366     | 202 | 55.1        | 3.3               |
| 2005   | 58,796   | 177     | 122 | 68.6                  | 349     | 196 | 56.2        | 3.3               |
| 2006   | 59,194   | 200     | 119 | 59.2                  | 406     | 192 | 47.3        | 3.2               |
| 2007   | 59,425   | 220     | 128 | 58.1                  | 434     | 202 | 46.5        | 3.4               |
| 2008   | 58,500   | 218     | 134 | 61.3                  | 425     | 210 | 49.5        | 3.6               |
| 2009   | 54,863   | 214     | 125 | 58.5                  | 414     | 199 | 48.0        | 3.6               |
| 2010   | 51,384   | 214     | 112 | 52.2                  | 413     | 178 | 43.0        | 3.5               |
| 2011   | 55,619   | 209     | 125 | 60.2                  | 401     | 199 | 49.7        | 3.6               |
| 2012   | 52,340   | 198     | 118 | 59.3                  | 384     | 185 | 48.1        | 3.5               |
| 2013   | 54,128   | 197     | 120 | 61.0                  | 381     | 185 | 48.6        | 3.4               |
| 2014   | 58,744   | 216     | 129 | 59.9                  | 444     | 200 | 45.1        | 3.4               |
| 2015   | 66,735   | 230     | 141 | 61.0                  | 533     | 221 | 41.6        | 3.3               |
| 2016   | 79,349   | 228     | 153 | 67.1                  | 523     | 251 | 48.0        | 3.2               |
| 2017   | 79,913   | 215     | 153 | 71.4                  | 454     | 254 | 55.9        | 3.2               |
| 2018   | 85,050   | 226     | 155 | 68.7                  | 486     | 260 | 53.4        | 3.1               |
| 2019   | 92,657   | 241     | 167 | 69.4                  | 526     | 276 | 52.4        | 3.0               |

## Average Length of Stay (All Arrivals), 1993 - 2019

Table 2.01 Room Nights Sold (All Arrivals), 2013 - 2017

|           | Room nights sold (000's) |       |       |       |       |  |
|-----------|--------------------------|-------|-------|-------|-------|--|
|           | 2013                     | 2014  | 2015  | 2016  | 2017  |  |
| January   | 7.3                      | 8.2   | 8.4   | 9.2   | 10.1  |  |
| February  | 7.4                      | 8.9   | 9.4   | 10.4  | 11.4  |  |
| March     | 7.8                      | 10.5  | 11.4  | 11.6  | 13.6  |  |
| April     | 9.6                      | 10.3  | 11.1  | 12.3  | 13.2  |  |
| May       | 11.9                     | 11.6  | 14.0  | 13.5  | 15.4  |  |
| June      | 11.3                     | 11.9  | 14.3  | 15.2  | 15.1  |  |
| July      | 11.3                     | 12.7  | 13.2  | 15.6  | 14.4  |  |
| August    | 11.8                     | 11.7  | 11.7  | 14.0  | 14.2  |  |
| September | 13.2                     | 13.5  | 15.8  | 15.3  | 15.0  |  |
| October   | 13.1                     | 12.5  | 13.5  | 14.7  | 12.7  |  |
| November  | 8.6                      | 10.1  | 9.8   | 12.1  | 10.6  |  |
| December  | 7.2                      | 7.3   | 7.9   | 9.3   | 7.5   |  |
| Total     | 120.4                    | 129.0 | 140.5 | 153.1 | 153.4 |  |