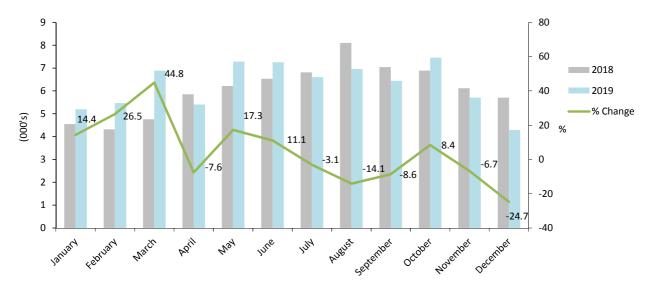

|           | Room nights sold (000's) |      | Room nights | offered (000's) |
|-----------|--------------------------|------|-------------|-----------------|
| -         | 2018                     | 2019 | 2018        | 2019            |
| January   | 4.5                      | 5.2  | 16.9        | 20.6            |
| February  | 4.3                      | 5.5  | 15.2        | 18.6            |
| March     | 4.8                      | 6.9  | 17.4        | 20.8            |
| April     | 5.8                      | 5.4  | 17.0        | 19.8            |
| May       | 6.2                      | 7.3  | 18.3        | 20.8            |
| June      | 6.5                      | 7.3  | 19.8        | 20.1            |
| July      | 6.8                      | 6.6  | 20.2        | 20.8            |
| August    | 8.1                      | 7.0  | 19.9        | 20.8            |
| September | 7.0                      | 6.4  | 19.8        | 20.1            |
| October   | 6.9                      | 7.5  | 20.7        | 20.2            |
| November  | 6.1                      | 5.7  | 19.9        | 19.0            |
| December  | 5.7                      | 4.3  | 21.0        | 19.7            |
| Total     | 72.9                     | 74.9 | 226.1       | 241.2           |

Room Nights Sold (Tourist Arrivals), 2018 - 2019