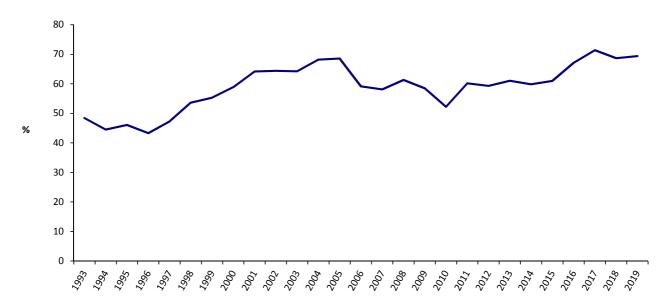

# 1: General

**Table 1.01** General Analysis, 1993 - 2019

| Voor   | All      | (000's) |     | %                     | (000's) |     | (%) Sleeper | Average           |
|--------|----------|---------|-----|-----------------------|---------|-----|-------------|-------------------|
| Year A | Arrivals | RNO     | RNS | - Room -<br>Occupancy | GNO     | GNS | Occupancy   | Length Of<br>Stay |
| 1993   | 39,123   | 195     | 94  | 48.4                  | 391     | 157 | 40.2        | 4.0               |
| 1994   | 37,851   | 199     | 89  | 44.5                  | 401     | 149 | 37.2        | 3.9               |
| 1995   | 45,056   | 192     | 88  | 46.1                  | 369     | 144 | 39.2        | 3.2               |
| 1996   | 46,142   | 191     | 83  | 43.3                  | 372     | 141 | 37.8        | 3.1               |
| 1997   | 48,420   | 190     | 90  | 47.3                  | 370     | 144 | 39.0        | 3.0               |
| 1998   | 41,616   | 173     | 93  | 53.6                  | 335     | 145 | 43.1        | 3.5               |
| 1999   | 42,031   | 179     | 99  | 55.3                  | 351     | 154 | 43.7        | 3.7               |
| 2000   | 48,949   | 179     | 105 | 58.9                  | 368     | 164 | 44.6        | 3.4               |
| 2001   | 53,776   | 179     | 115 | 64.2                  | 366     | 179 | 48.9        | 3.3               |
| 2002   | 59,417   | 183     | 118 | 64.4                  | 367     | 182 | 49.7        | 3.1               |
| 2003   | 61,743   | 186     | 119 | 64.2                  | 367     | 188 | 51.2        | 3.0               |
| 2004   | 61,710   | 186     | 126 | 68.2                  | 366     | 202 | 55.1        | 3.3               |
| 2005   | 58,796   | 177     | 122 | 68.6                  | 349     | 196 | 56.2        | 3.3               |
| 2006   | 59,194   | 200     | 119 | 59.2                  | 406     | 192 | 47.3        | 3.2               |
| 2007   | 59,425   | 220     | 128 | 58.1                  | 434     | 202 | 46.5        | 3.4               |
| 2008   | 58,500   | 218     | 134 | 61.3                  | 425     | 210 | 49.5        | 3.6               |
| 2009   | 54,863   | 214     | 125 | 58.5                  | 414     | 199 | 48.0        | 3.6               |
| 2010   | 51,384   | 214     | 112 | 52.2                  | 413     | 178 | 43.0        | 3.5               |
| 2011   | 55,619   | 209     | 125 | 60.2                  | 401     | 199 | 49.7        | 3.6               |
| 2012   | 52,340   | 198     | 118 | 59.3                  | 384     | 185 | 48.1        | 3.5               |
| 2013   | 54,128   | 197     | 120 | 61.0                  | 381     | 185 | 48.6        | 3.4               |
| 2014   | 58,744   | 216     | 129 | 59.9                  | 444     | 200 | 45.1        | 3.4               |
| 2015   | 66,735   | 230     | 141 | 61.0                  | 533     | 221 | 41.6        | 3.3               |
| 2016   | 79,349   | 228     | 153 | 67.1                  | 523     | 251 | 48.0        | 3.2               |
| 2017   | 79,913   | 215     | 153 | 71.4                  | 454     | 254 | 55.9        | 3.2               |
| 2018   | 85,050   | 226     | 155 | 68.7                  | 486     | 260 | 53.4        | 3.1               |
| 2019   | 92,657   | 241     | 167 | 69.4                  | 526     | 276 | 52.4        | 3.0               |

### Notes:

(i) RNO - Room Nights Offered.

(ii) RNS - Room Nights Sold.

(iii) GNO - Guest Nights Offered.

(iv) GNS - Guest Nights Sold.

Sleeper Occupancy Rates (All Arrivals), 1993 - 2019