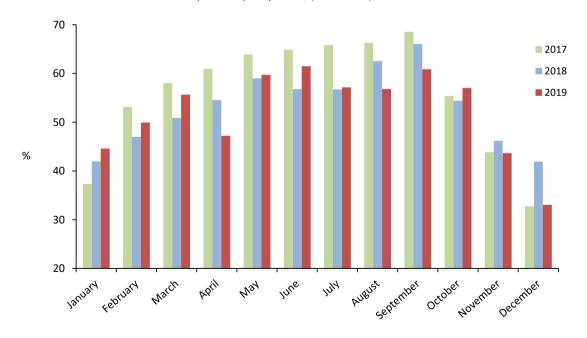

Guest Nights Offered, (All Arrivals), 2017 - 2019

Note:

Table 5.09 Sleeper Occupancy Rates, 2017 - 2019

|           | Sleeper occupancy rates (%) |      |      |  |  |  |  |  |  |
|-----------|-----------------------------|------|------|--|--|--|--|--|--|
|           | 2017                        | 2018 | 2019 |  |  |  |  |  |  |
| January   | 37.3                        | 42.0 | 44.6 |  |  |  |  |  |  |
| February  | 53.1                        | 47.0 | 49.9 |  |  |  |  |  |  |
| March     | 58.0                        | 50.9 | 55.6 |  |  |  |  |  |  |
| April     | 60.9                        | 54.5 | 47.2 |  |  |  |  |  |  |
| May       | 63.9                        | 59.0 | 59.7 |  |  |  |  |  |  |
| June      | 64.9                        | 56.8 | 61.5 |  |  |  |  |  |  |
| July      | 65.8                        | 56.7 | 57.1 |  |  |  |  |  |  |
| August    | 66.3                        | 62.6 | 56.8 |  |  |  |  |  |  |
| September | 68.5                        | 66.0 | 60.9 |  |  |  |  |  |  |
| October   | 55.4                        | 54.4 | 57.0 |  |  |  |  |  |  |
| November  | 43.9                        | 46.2 | 43.6 |  |  |  |  |  |  |
| December  | 32.7                        | 41.9 | 33.0 |  |  |  |  |  |  |
| Total     | 55.9                        | 53.4 | 52.4 |  |  |  |  |  |  |

Sleeper Occupancy Rates, (All Arrivals), 2017 - 2019

Table 6.01 Guest Nights Sold/Offered, Sleeper Occupancy Rates, 1993 - 1996

|           | Guest nights sold (000's) |      |      |      | Guest nights offered (000's) |      |      |      | Sleepe | Sleeper occupancy rates (%) |      |      |  |
|-----------|---------------------------|------|------|------|------------------------------|------|------|------|--------|-----------------------------|------|------|--|
|           | 1993                      | 1994 | 1995 | 1996 | 1993                         | 1994 | 1995 | 1996 | 1993   | 1994                        | 1995 | 1996 |  |
| January   | 4                         | 7    | 5    | 5    | 33                           | 34   | 32   | 32   | 12.4   | 19.5                        | 15.1 | 16.4 |  |
| February  | 5                         | 6    | 7    | 7    | 30                           | 30   | 28   | 30   | 17.7   | 21.1                        | 25.8 | 22.8 |  |
| March     | 8                         | 8    | 8    | 9    | 33                           | 33   | 31   | 32   | 23.0   | 24.5                        | 26.4 | 26.7 |  |
| April     | 8                         | 9    | 10   | 10   | 32                           | 31   | 25   | 31   | 25.2   | 27.1                        | 38.1 | 30.9 |  |
| May       | 10                        | 10   | 9    | 10   | 34                           | 35   | 31   | 32   | 28.5   | 28.5                        | 30.8 | 30.9 |  |
| June      | 10                        | 9    | 11   | 9    | 32                           | 33   | 30   | 30   | 32.7   | 28.3                        | 37.2 | 30.5 |  |
| July      | 8                         | 10   | 11   | 9    | 32                           | 35   | 32   | 31   | 26.2   | 28.7                        | 36.2 | 29.3 |  |
| August    | 10                        | 8    | 11   | 10   | 33                           | 35   | 32   | 31   | 30.5   | 25.6                        | 34.8 | 32.0 |  |
| September | 12                        | 12   | 14   | 10   | 32                           | 33   | 31   | 31   | 36.8   | 35.2                        | 45.6 | 34.3 |  |
| October   | 11                        | 11   | 11   | 10   | 34                           | 35   | 32   | 31   | 33.2   | 30.4                        | 34.1 | 30.9 |  |
| November  | 9                         | 7    | 7    | 7    | 32                           | 33   | 31   | 30   | 27.8   | 20.6                        | 23.8 | 21.5 |  |
| December  | 7                         | 6    | 7    | 6    | 33                           | 34   | 32   | 31   | 21.8   | 18.9                        | 21.8 | 20.7 |  |
| Total     | 103                       | 103  | 113  | 101  | 391                          | 401  | 369  | 372  | 26.4   | 25.8                        | 30.7 | 27.2 |  |

Table 6.09 Sleeper Occupancy Rates, 2017 - 2019

|           | Sleeper oc | cupancy rates (%) |      |
|-----------|------------|-------------------|------|
|           | 2017       | 2018              | 2019 |
| January   | 19.7       | 22.8              | 20.8 |
| February  | 32.5       | 25.7              | 25.2 |
| March     | 34.8       | 25.2              | 28.7 |
| April     | 33.7       | 29.6              | 23.1 |
| May       | 36.0       | 31.6              | 30.1 |
| June      | 36.9       | 28.3              | 30.7 |
| July      | 39.2       | 29.8              | 27.6 |
| August    | 40.3       | 36.0              | 29.5 |
| September | 36.6       | 30.6              | 28.9 |
| October   | 30.1       | 28.7              | 32.0 |
| November  | 20.1       | 25.1              | 24.4 |
| December  | 16.0       | 23.5              | 17.5 |
| Total     | 31.3       | 28.2              | 26.6 |

Sleeper Occupancy Rates (Tourist Arrivals), 2017 - 2019