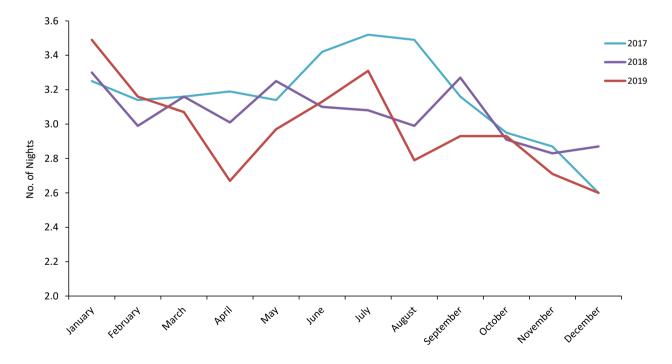

## Average Length of Stay (All Arrivals), 1993 - 2019

Table 2.01 Room Nights Sold (All Arrivals), 2013 - 2017

|           | Room nights sold (000's) |       |       |       |       |  |
|-----------|--------------------------|-------|-------|-------|-------|--|
|           | 2013                     | 2014  | 2015  | 2016  | 2017  |  |
| January   | 7.3                      | 8.2   | 8.4   | 9.2   | 10.1  |  |
| February  | 7.4                      | 8.9   | 9.4   | 10.4  | 11.4  |  |
| March     | 7.8                      | 10.5  | 11.4  | 11.6  | 13.6  |  |
| April     | 9.6                      | 10.3  | 11.1  | 12.3  | 13.2  |  |
| May       | 11.9                     | 11.6  | 14.0  | 13.5  | 15.4  |  |
| June      | 11.3                     | 11.9  | 14.3  | 15.2  | 15.1  |  |
| July      | 11.3                     | 12.7  | 13.2  | 15.6  | 14.4  |  |
| August    | 11.8                     | 11.7  | 11.7  | 14.0  | 14.2  |  |
| September | 13.2                     | 13.5  | 15.8  | 15.3  | 15.0  |  |
| October   | 13.1                     | 12.5  | 13.5  | 14.7  | 12.7  |  |
| November  | 8.6                      | 10.1  | 9.8   | 12.1  | 10.6  |  |
| December  | 7.2                      | 7.3   | 7.9   | 9.3   | 7.5   |  |
| Total     | 120.4                    | 129.0 | 140.5 | 153.1 | 153.4 |  |