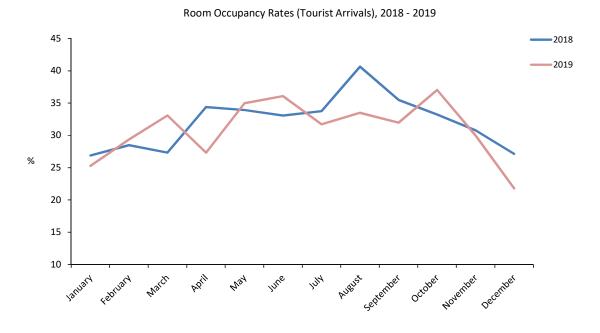

# 3: Room Occupancy Rates

Table 3.04 Room Occupancy Rates (Tourist Arrivals), 2014 - 2019

|           |      | Room occupancy rates (%) |      |      |      |      |  |  |  |
|-----------|------|--------------------------|------|------|------|------|--|--|--|
|           | 2014 | 2015                     | 2016 | 2017 | 2018 | 2019 |  |  |  |
| January   | 27.0 | 18.3                     | 22.2 | 26.3 | 26.9 | 25.3 |  |  |  |
| February  | 29.0 | 21.7                     | 28.3 | 36.6 | 28.5 | 29.4 |  |  |  |
| March     | 31.1 | 23.8                     | 26.8 | 38.4 | 27.3 | 33.1 |  |  |  |
| April     | 28.3 | 26.0                     | 29.1 | 35.7 | 34.4 | 27.3 |  |  |  |
| May       | 32.3 | 32.0                     | 30.8 | 38.9 | 33.9 | 35.0 |  |  |  |
| June      | 34.5 | 32.8                     | 36.4 | 39.2 | 33.1 | 36.1 |  |  |  |
| July      | 35.1 | 33.7                     | 35.5 | 40.8 | 33.7 | 31.7 |  |  |  |
| August    | 26.6 | 30.4                     | 32.0 | 43.5 | 40.6 | 33.5 |  |  |  |
| September | 38.5 | 38.9                     | 35.0 | 39.4 | 35.5 | 32.0 |  |  |  |
| October   | 31.9 | 31.9                     | 30.8 | 32.6 | 33.2 | 37.0 |  |  |  |
| November  | 20.7 | 21.0                     | 28.3 | 24.8 | 30.8 | 30.0 |  |  |  |
| December  | 16.3 | 13.7                     | 22.1 | 17.9 | 27.1 | 21.8 |  |  |  |
| Total     | 29.2 | 27.1                     | 29.8 | 34.6 | 32.2 | 31.1 |  |  |  |