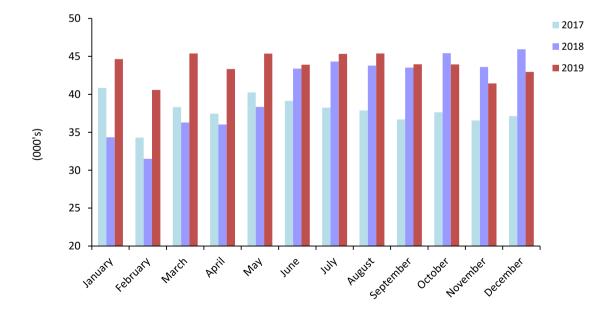

Note:

Table 5.08 Guest Nights Offered, 2017 - 2019

|           | Guest nights offered (000's) |       |       |  |  |  |  |  |  |  |
|-----------|------------------------------|-------|-------|--|--|--|--|--|--|--|
|           | 2017                         | 2018  | 2019  |  |  |  |  |  |  |  |
| January   | 40.9                         | 34.3  | 44.6  |  |  |  |  |  |  |  |
| February  | 34.3                         | 31.5  | 40.6  |  |  |  |  |  |  |  |
| March     | 38.3                         | 36.3  | 45.4  |  |  |  |  |  |  |  |
| April     | 37.4                         | 36.0  | 43.3  |  |  |  |  |  |  |  |
| May       | 40.3                         | 38.3  | 45.4  |  |  |  |  |  |  |  |
| June      | 39.1                         | 43.4  | 43.9  |  |  |  |  |  |  |  |
| July      | 38.3                         | 44.3  | 45.3  |  |  |  |  |  |  |  |
| August    | 37.9                         | 43.8  | 45.4  |  |  |  |  |  |  |  |
| September | 36.7                         | 43.5  | 44.0  |  |  |  |  |  |  |  |
| October   | 37.6                         | 45.4  | 43.9  |  |  |  |  |  |  |  |
| November  | 36.6                         | 43.6  | 41.4  |  |  |  |  |  |  |  |
| December  | 37.1                         | 45.9  | 43.0  |  |  |  |  |  |  |  |
| Total     | 454.5                        | 486.5 | 526.3 |  |  |  |  |  |  |  |

Guest Nights Offered, (All Arrivals), 2017 - 2019

Note:

Table 5.09 Sleeper Occupancy Rates, 2017 - 2019

|           | Sleeper occupancy rates (%) |      |      |  |  |  |  |  |  |
|-----------|-----------------------------|------|------|--|--|--|--|--|--|
|           | 2017                        | 2018 | 2019 |  |  |  |  |  |  |
| January   | 37.3                        | 42.0 | 44.6 |  |  |  |  |  |  |
| February  | 53.1                        | 47.0 | 49.9 |  |  |  |  |  |  |
| March     | 58.0                        | 50.9 | 55.6 |  |  |  |  |  |  |
| April     | 60.9                        | 54.5 | 47.2 |  |  |  |  |  |  |
| May       | 63.9                        | 59.0 | 59.7 |  |  |  |  |  |  |
| June      | 64.9                        | 56.8 | 61.5 |  |  |  |  |  |  |
| July      | 65.8                        | 56.7 | 57.1 |  |  |  |  |  |  |
| August    | 66.3                        | 62.6 | 56.8 |  |  |  |  |  |  |
| September | 68.5                        | 66.0 | 60.9 |  |  |  |  |  |  |
| October   | 55.4                        | 54.4 | 57.0 |  |  |  |  |  |  |
| November  | 43.9                        | 46.2 | 43.6 |  |  |  |  |  |  |
| December  | 32.7                        | 41.9 | 33.0 |  |  |  |  |  |  |
| Total     | 55.9                        | 53.4 | 52.4 |  |  |  |  |  |  |