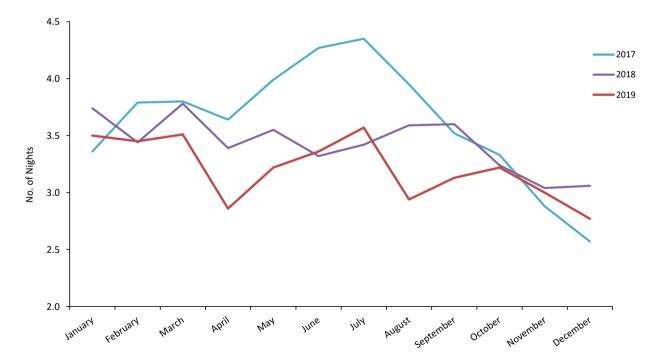

## Average Length of Stay (All Arrivals), 1993 - 2019

Table 2.01 Room Nights Sold (All Arrivals), 2013 - 2017

|           | Room nights sold (000's) |       |       |       |       |  |
|-----------|--------------------------|-------|-------|-------|-------|--|
|           | 2013                     | 2014  | 2015  | 2016  | 2017  |  |
| January   | 7.3                      | 8.2   | 8.4   | 9.2   | 10.1  |  |
| February  | 7.4                      | 8.9   | 9.4   | 10.4  | 11.4  |  |
| March     | 7.8                      | 10.5  | 11.4  | 11.6  | 13.6  |  |
| April     | 9.6                      | 10.3  | 11.1  | 12.3  | 13.2  |  |
| May       | 11.9                     | 11.6  | 14.0  | 13.5  | 15.4  |  |
| June      | 11.3                     | 11.9  | 14.3  | 15.2  | 15.1  |  |
| July      | 11.3                     | 12.7  | 13.2  | 15.6  | 14.4  |  |
| August    | 11.8                     | 11.7  | 11.7  | 14.0  | 14.2  |  |
| September | 13.2                     | 13.5  | 15.8  | 15.3  | 15.0  |  |
| October   | 13.1                     | 12.5  | 13.5  | 14.7  | 12.7  |  |
| November  | 8.6                      | 10.1  | 9.8   | 12.1  | 10.6  |  |
| December  | 7.2                      | 7.3   | 7.9   | 9.3   | 7.5   |  |
| Total     | 120.4                    | 129.0 | 140.5 | 153.1 | 153.4 |  |