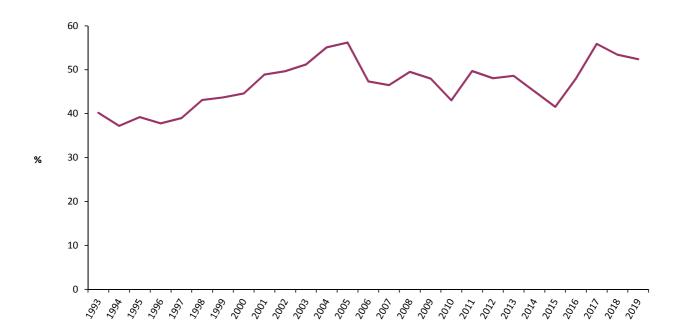

# 1: General

**Table 1.01** General Analysis, 1993 - 2019

| Voor   | All      | (000's) |     | %                     | (000's) |     | (%) Sleeper | Average           |
|--------|----------|---------|-----|-----------------------|---------|-----|-------------|-------------------|
| Year A | Arrivals | RNO     | RNS | - Room -<br>Occupancy | GNO     | GNS | Occupancy   | Length Of<br>Stay |
| 1993   | 39,123   | 195     | 94  | 48.4                  | 391     | 157 | 40.2        | 4.0               |
| 1994   | 37,851   | 199     | 89  | 44.5                  | 401     | 149 | 37.2        | 3.9               |
| 1995   | 45,056   | 192     | 88  | 46.1                  | 369     | 144 | 39.2        | 3.2               |
| 1996   | 46,142   | 191     | 83  | 43.3                  | 372     | 141 | 37.8        | 3.1               |
| 1997   | 48,420   | 190     | 90  | 47.3                  | 370     | 144 | 39.0        | 3.0               |
| 1998   | 41,616   | 173     | 93  | 53.6                  | 335     | 145 | 43.1        | 3.5               |
| 1999   | 42,031   | 179     | 99  | 55.3                  | 351     | 154 | 43.7        | 3.7               |
| 2000   | 48,949   | 179     | 105 | 58.9                  | 368     | 164 | 44.6        | 3.4               |
| 2001   | 53,776   | 179     | 115 | 64.2                  | 366     | 179 | 48.9        | 3.3               |
| 2002   | 59,417   | 183     | 118 | 64.4                  | 367     | 182 | 49.7        | 3.1               |
| 2003   | 61,743   | 186     | 119 | 64.2                  | 367     | 188 | 51.2        | 3.0               |
| 2004   | 61,710   | 186     | 126 | 68.2                  | 366     | 202 | 55.1        | 3.3               |
| 2005   | 58,796   | 177     | 122 | 68.6                  | 349     | 196 | 56.2        | 3.3               |
| 2006   | 59,194   | 200     | 119 | 59.2                  | 406     | 192 | 47.3        | 3.2               |
| 2007   | 59,425   | 220     | 128 | 58.1                  | 434     | 202 | 46.5        | 3.4               |
| 2008   | 58,500   | 218     | 134 | 61.3                  | 425     | 210 | 49.5        | 3.6               |
| 2009   | 54,863   | 214     | 125 | 58.5                  | 414     | 199 | 48.0        | 3.6               |
| 2010   | 51,384   | 214     | 112 | 52.2                  | 413     | 178 | 43.0        | 3.5               |
| 2011   | 55,619   | 209     | 125 | 60.2                  | 401     | 199 | 49.7        | 3.6               |
| 2012   | 52,340   | 198     | 118 | 59.3                  | 384     | 185 | 48.1        | 3.5               |
| 2013   | 54,128   | 197     | 120 | 61.0                  | 381     | 185 | 48.6        | 3.4               |
| 2014   | 58,744   | 216     | 129 | 59.9                  | 444     | 200 | 45.1        | 3.4               |
| 2015   | 66,735   | 230     | 141 | 61.0                  | 533     | 221 | 41.6        | 3.3               |
| 2016   | 79,349   | 228     | 153 | 67.1                  | 523     | 251 | 48.0        | 3.2               |
| 2017   | 79,913   | 215     | 153 | 71.4                  | 454     | 254 | 55.9        | 3.2               |
| 2018   | 85,050   | 226     | 155 | 68.7                  | 486     | 260 | 53.4        | 3.1               |
| 2019   | 92,657   | 241     | 167 | 69.4                  | 526     | 276 | 52.4        | 3.0               |