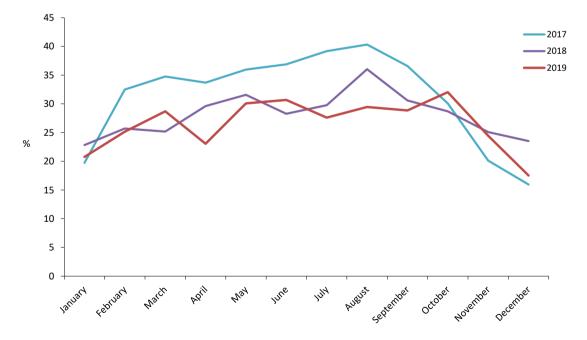

Table 6.09 Sleeper Occupancy Rates, 2017 - 2019

|           | Sleeper oc | cupancy rates (%) |      |
|-----------|------------|-------------------|------|
|           | 2017       | 2018              | 2019 |
| January   | 19.7       | 22.8              | 20.8 |
| February  | 32.5       | 25.7              | 25.2 |
| March     | 34.8       | 25.2              | 28.7 |
| April     | 33.7       | 29.6              | 23.1 |
| May       | 36.0       | 31.6              | 30.1 |
| June      | 36.9       | 28.3              | 30.7 |
| July      | 39.2       | 29.8              | 27.6 |
| August    | 40.3       | 36.0              | 29.5 |
| September | 36.6       | 30.6              | 28.9 |
| October   | 30.1       | 28.7              | 32.0 |
| November  | 20.1       | 25.1              | 24.4 |
| December  | 16.0       | 23.5              | 17.5 |
| Total     | 31.3       | 28.2              | 26.6 |

Sleeper Occupancy Rates (Tourist Arrivals), 2017 - 2019