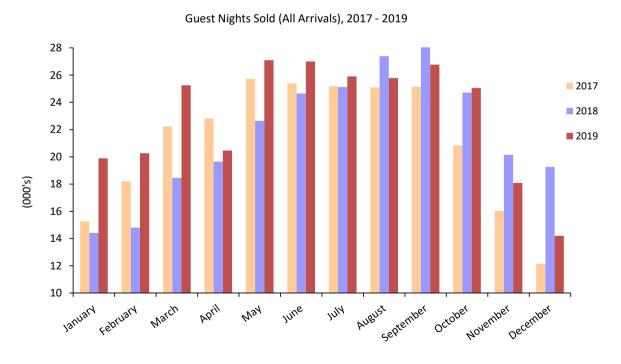

Note:

**Table 5.07 Guest Nights Sold, 2017 - 2019** 

|           | Guest nights sold (000's) |       |       |  |  |  |  |  |  |
|-----------|---------------------------|-------|-------|--|--|--|--|--|--|
|           | 2017                      | 2018  | 2019  |  |  |  |  |  |  |
| January   | 15.3                      | 14.4  | 19.9  |  |  |  |  |  |  |
| February  | 18.2                      | 14.8  | 20.3  |  |  |  |  |  |  |
| March     | 22.2                      | 18.5  | 25.2  |  |  |  |  |  |  |
| April     | 22.8                      | 19.6  | 20.5  |  |  |  |  |  |  |
| May       | 25.7                      | 22.6  | 27.1  |  |  |  |  |  |  |
| June      | 25.4                      | 24.6  | 27.0  |  |  |  |  |  |  |
| July      | 25.2                      | 25.1  | 25.9  |  |  |  |  |  |  |
| August    | 25.1                      | 27.4  | 25.8  |  |  |  |  |  |  |
| September | 25.1                      | 28.7  | 26.8  |  |  |  |  |  |  |
| October   | 20.8                      | 24.7  | 25.1  |  |  |  |  |  |  |
| November  | 16.0                      | 20.1  | 18.1  |  |  |  |  |  |  |
| December  | 12.2                      | 19.3  | 14.2  |  |  |  |  |  |  |
| Total     | 254.1                     | 260.0 | 275.7 |  |  |  |  |  |  |