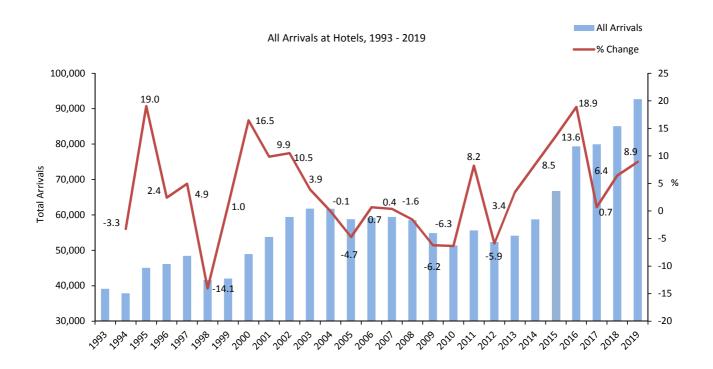

# 1: General

**Table 1.01** General Analysis, 1993 - 2019

| Voor   | All      | (000's) |     | %                     | (000's) |     | (%) Sleeper | Average           |
|--------|----------|---------|-----|-----------------------|---------|-----|-------------|-------------------|
| Year A | Arrivals | RNO     | RNS | - Room -<br>Occupancy | GNO     | GNS | Occupancy   | Length Of<br>Stay |
| 1993   | 39,123   | 195     | 94  | 48.4                  | 391     | 157 | 40.2        | 4.0               |
| 1994   | 37,851   | 199     | 89  | 44.5                  | 401     | 149 | 37.2        | 3.9               |
| 1995   | 45,056   | 192     | 88  | 46.1                  | 369     | 144 | 39.2        | 3.2               |
| 1996   | 46,142   | 191     | 83  | 43.3                  | 372     | 141 | 37.8        | 3.1               |
| 1997   | 48,420   | 190     | 90  | 47.3                  | 370     | 144 | 39.0        | 3.0               |
| 1998   | 41,616   | 173     | 93  | 53.6                  | 335     | 145 | 43.1        | 3.5               |
| 1999   | 42,031   | 179     | 99  | 55.3                  | 351     | 154 | 43.7        | 3.7               |
| 2000   | 48,949   | 179     | 105 | 58.9                  | 368     | 164 | 44.6        | 3.4               |
| 2001   | 53,776   | 179     | 115 | 64.2                  | 366     | 179 | 48.9        | 3.3               |
| 2002   | 59,417   | 183     | 118 | 64.4                  | 367     | 182 | 49.7        | 3.1               |
| 2003   | 61,743   | 186     | 119 | 64.2                  | 367     | 188 | 51.2        | 3.0               |
| 2004   | 61,710   | 186     | 126 | 68.2                  | 366     | 202 | 55.1        | 3.3               |
| 2005   | 58,796   | 177     | 122 | 68.6                  | 349     | 196 | 56.2        | 3.3               |
| 2006   | 59,194   | 200     | 119 | 59.2                  | 406     | 192 | 47.3        | 3.2               |
| 2007   | 59,425   | 220     | 128 | 58.1                  | 434     | 202 | 46.5        | 3.4               |
| 2008   | 58,500   | 218     | 134 | 61.3                  | 425     | 210 | 49.5        | 3.6               |
| 2009   | 54,863   | 214     | 125 | 58.5                  | 414     | 199 | 48.0        | 3.6               |
| 2010   | 51,384   | 214     | 112 | 52.2                  | 413     | 178 | 43.0        | 3.5               |
| 2011   | 55,619   | 209     | 125 | 60.2                  | 401     | 199 | 49.7        | 3.6               |
| 2012   | 52,340   | 198     | 118 | 59.3                  | 384     | 185 | 48.1        | 3.5               |
| 2013   | 54,128   | 197     | 120 | 61.0                  | 381     | 185 | 48.6        | 3.4               |
| 2014   | 58,744   | 216     | 129 | 59.9                  | 444     | 200 | 45.1        | 3.4               |
| 2015   | 66,735   | 230     | 141 | 61.0                  | 533     | 221 | 41.6        | 3.3               |
| 2016   | 79,349   | 228     | 153 | 67.1                  | 523     | 251 | 48.0        | 3.2               |
| 2017   | 79,913   | 215     | 153 | 71.4                  | 454     | 254 | 55.9        | 3.2               |
| 2018   | 85,050   | 226     | 155 | 68.7                  | 486     | 260 | 53.4        | 3.1               |
| 2019   | 92,657   | 241     | 167 | 69.4                  | 526     | 276 | 52.4        | 3.0               |

### Notes:

(i) RNO - Room Nights Offered.

(ii) RNS - Room Nights Sold.

(iii) GNO - Guest Nights Offered.

(iv) GNS - Guest Nights Sold.

Sleeper Occupancy Rates (All Arrivals), 1993 - 2019