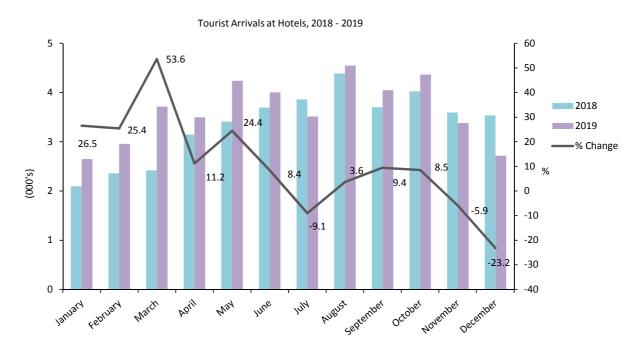

Note:

Table 4.08 Number of Arrivals (Tourist Arrivals), 2014 - 2019

|           | Number of arrivals (000's) |      |      |      |      |      |  |  |
|-----------|----------------------------|------|------|------|------|------|--|--|
|           | 2014                       | 2015 | 2016 | 2017 | 2018 | 2019 |  |  |
| January   | 1.9                        | 1.5  | 2.1  | 2.4  | 2.1  | 2.6  |  |  |
| February  | 2.0                        | 1.7  | 2.5  | 2.9  | 2.4  | 3.0  |  |  |
| March     | 2.7                        | 2.1  | 3.0  | 3.5  | 2.4  | 3.7  |  |  |
| April     | 2.5                        | 2.5  | 2.9  | 3.5  | 3.1  | 3.5  |  |  |
| May       | 2.0                        | 2.8  | 3.4  | 3.6  | 3.4  | 4.2  |  |  |
| June      | 2.5                        | 2.9  | 3.5  | 3.4  | 3.7  | 4.0  |  |  |
| July      | 2.3                        | 2.9  | 3.8  | 3.4  | 3.9  | 3.5  |  |  |
| August    | 2.0                        | 2.9  | 3.6  | 3.9  | 4.4  | 4.6  |  |  |
| September | 2.9                        | 3.3  | 3.6  | 3.8  | 3.7  | 4.0  |  |  |
| October   | 3.1                        | 3.0  | 3.5  | 3.4  | 4.0  | 4.4  |  |  |
| November  | 1.9                        | 2.1  | 3.0  | 2.6  | 3.6  | 3.4  |  |  |
| December  | 1.6                        | 2.3  | 2.6  | 2.3  | 3.5  | 2.7  |  |  |
| Total     | 27.2                       | 29.9 | 37.6 | 38.7 | 40.2 | 43.6 |  |  |