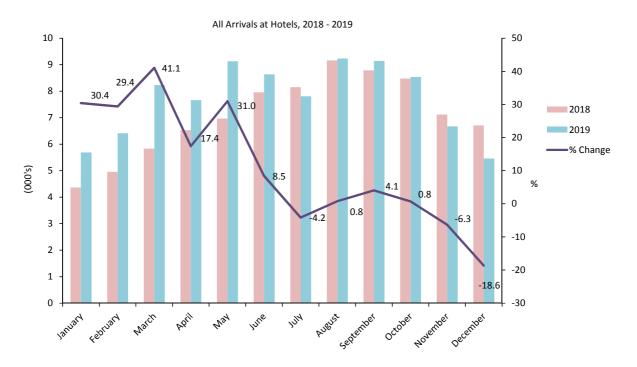

Note:

Table 4.07 Number of Arrivals (All Arrivals), 2014 - 2019

|           |      | Number of arrivals (000's) |      |      |      |      |  |  |  |
|-----------|------|----------------------------|------|------|------|------|--|--|--|
|           | 2014 | 2015                       | 2016 | 2017 | 2018 | 2019 |  |  |  |
| January   | 3.7  | 3.6                        | 4.2  | 4.7  | 4.4  | 5.7  |  |  |  |
| February  | 4.3  | 4.4                        | 5.0  | 5.8  | 5.0  | 6.4  |  |  |  |
| March     | 5.0  | 5.4                        | 6.3  | 7.0  | 5.8  | 8.2  |  |  |  |
| April     | 5.0  | 5.3                        | 6.4  | 7.2  | 6.5  | 7.7  |  |  |  |
| May       | 5.2  | 6.5                        | 7.3  | 8.2  | 7.0  | 9.1  |  |  |  |
| June      | 5.4  | 6.6                        | 7.7  | 7.4  | 8.0  | 8.6  |  |  |  |
| July      | 4.9  | 5.7                        | 8.1  | 7.2  | 8.2  | 7.8  |  |  |  |
| August    | 4.3  | 5.8                        | 7.5  | 7.2  | 9.2  | 9.2  |  |  |  |
| September | 6.1  | 7.1                        | 7.8  | 7.9  | 8.8  | 9.1  |  |  |  |
| October   | 6.2  | 6.6                        | 7.8  | 7.1  | 8.5  | 8.5  |  |  |  |
| November  | 4.8  | 5.2                        | 6.0  | 5.6  | 7.1  | 6.7  |  |  |  |
| December  | 3.9  | 4.7                        | 5.4  | 4.7  | 6.7  | 5.5  |  |  |  |
| Total     | 58.7 | 66.7                       | 79.3 | 79.9 | 85.1 | 92.7 |  |  |  |