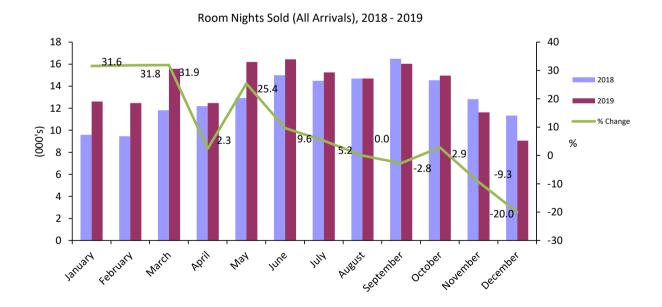

Note:

Table 2.03 Room Nights Sold and Offered (All Arrivals), 2018 - 2019

|           | Room nights sold (000's) |       | Room nights offered (000's) |       |
|-----------|--------------------------|-------|-----------------------------|-------|
|           | 2018                     | 2019  | 2018                        | 2019  |
| January   | 9.6                      | 12.6  | 16.9                        | 20.6  |
| February  | 9.5                      | 12.5  | 15.2                        | 18.6  |
| March     | 11.8                     | 15.6  | 17.4                        | 20.8  |
| April     | 12.2                     | 12.5  | 17.0                        | 19.8  |
| May       | 12.9                     | 16.2  | 18.3                        | 20.8  |
| June      | 15.0                     | 16.4  | 19.8                        | 20.1  |
| July      | 14.5                     | 15.2  | 20.2                        | 20.8  |
| August    | 14.7                     | 14.7  | 19.9                        | 20.8  |
| September | 16.5                     | 16.0  | 19.8                        | 20.1  |
| October   | 14.5                     | 15.0  | 20.7                        | 20.2  |
| November  | 12.8                     | 11.6  | 19.9                        | 19.0  |
| December  | 11.3                     | 9.1   | 21.0                        | 19.7  |
| Total     | 155.3                    | 167.4 | 226.1                       | 241.2 |