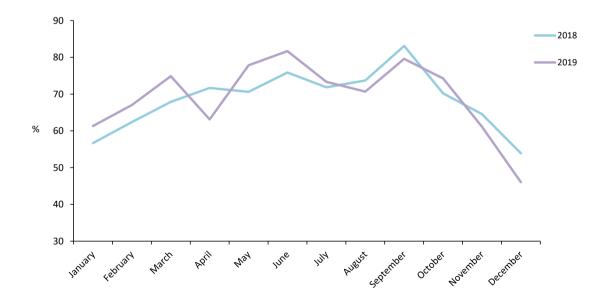

# 3: Room Occupancy Rates

Table 3.03 Room Occupancy Rates (All Arrivals), 2014 - 2019

|           | Room occupancy rates (%) |      |      |      |      |      |  |  |  |
|-----------|--------------------------|------|------|------|------|------|--|--|--|
|           | 2014                     | 2015 | 2016 | 2017 | 2018 | 2019 |  |  |  |
| January   | 51.5                     | 43.1 | 48.7 | 56.5 | 56.7 | 61.3 |  |  |  |
| February  | 61.9                     | 53.1 | 57.8 | 70.4 | 62.4 | 67.0 |  |  |  |
| March     | 58.4                     | 57.9 | 60.2 | 75.1 | 67.9 | 74.9 |  |  |  |
| April     | 54.0                     | 58.5 | 65.5 | 74.5 | 71.7 | 63.1 |  |  |  |
| May       | 64.7                     | 71.1 | 68.1 | 80.4 | 70.6 | 77.8 |  |  |  |
| June      | 67.2                     | 75.4 | 80.3 | 81.0 | 75.9 | 81.7 |  |  |  |
| July      | 69.6                     | 67.3 | 79.5 | 79.0 | 71.9 | 73.3 |  |  |  |
| August    | 62.1                     | 60.4 | 72.1 | 78.5 | 73.7 | 70.7 |  |  |  |
| September | 74.4                     | 82.8 | 81.4 | 85.7 | 83.1 | 79.6 |  |  |  |
| October   | 65.0                     | 68.8 | 76.0 | 70.5 | 70.2 | 74.3 |  |  |  |
| November  | 52.5                     | 52.0 | 64.5 | 61.0 | 64.6 | 61.2 |  |  |  |
| December  | 38.1                     | 41.0 | 49.4 | 42.5 | 53.9 | 46.0 |  |  |  |
| Total     | 59.9                     | 61.0 | 67.1 | 71.4 | 68.7 | 69.4 |  |  |  |

Room Occupancy Rates (All Arrivals), 2018 - 2019